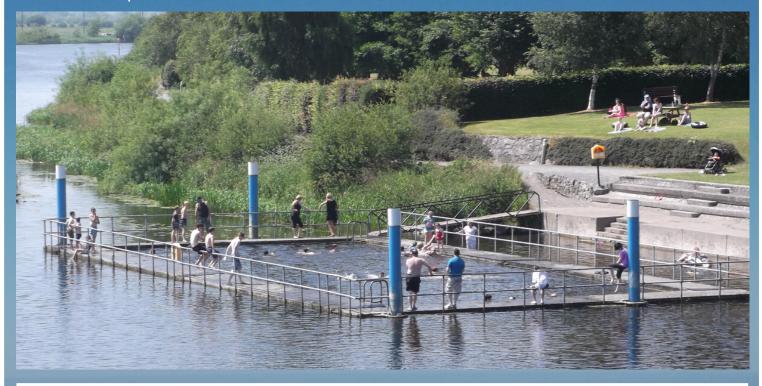

## Uses

- Swimming Pools
- Pump Out Pontoons
- Hospitality Pontoons (Restaurants/Bars)
- Storage Pontoons
- Diesel Pontoons
- Platforms for service buildings
- Other Challenge Us!